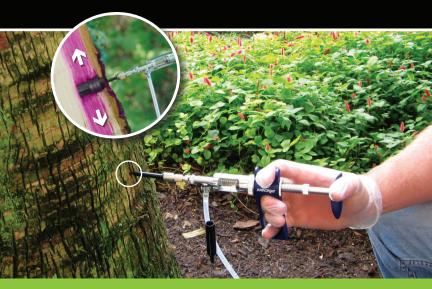

## WHY TRUNK INJECTION?

- Your trees add tremendous value to your home.
- Insects could be damaging your valuable trees and palms.
- Trunk injection protects your trees now and into next season.

Your Trees Add Tremendous Value to Your Home. **Let Us Protect Them Now!** 