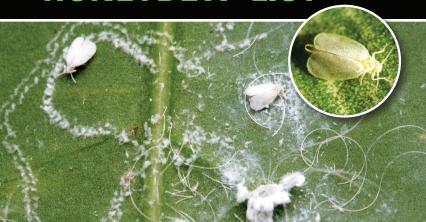

NOW YOU CAN CHECK WHITEFLY OFF YOUR 'HONEYDEW' LIST

## **Rugose Spiraling Whitefly**

Rugose Spiraling Whitefly (RSW) produces "honeydew," a sugary substance that can make a real sticky mess.

card here

Call Us Today to Get Rid of Whitefly!